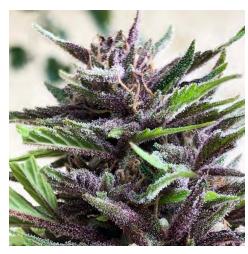

## PowerPlant Park Purple

- Indica Dominant Hybrid
- Secret
- Potency 29% -36%
- Flower time: 55-60 Days