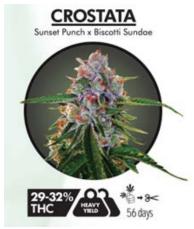

#### Crostata

- Sativa Dominant Hybrid
- Sunset Punch x Biscotti Sundae
- Potency: 29% 32%
- Flower time: 56 Days