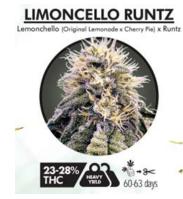

#### Limoncello Runtz

- Indica Dominent Hybrid
- Lemonchello x Runtz
- Potency: 23 28%
- Flowering time: 60 63 Days