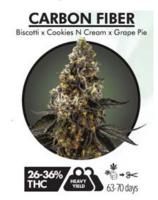

#### Carbon Fiber

- Indica Dominant Hybrid
- Biscotti x Cookies N Cream x Grape Pie
- Potency: 26 36%
- Flowering time: 63 70 Days